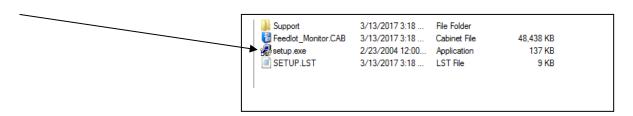

## To install:

1. Find the SETUP file on the flash drive or, after extracting all files from the downloaded .zip folder.

- 2. Double 'click' this file to begin the installation.
- 3. Once installed, a help document will be placed on your computer. To get a quick start open this help document and go to Appendix A of this document and follow the steps outlined in this Appendix.